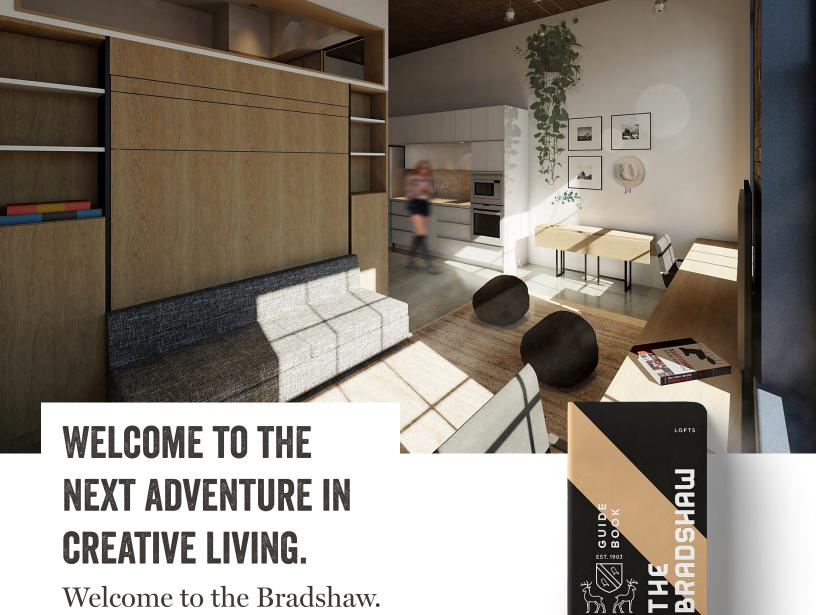

# **CENTRALLY LOCATED**

Live, work, and play in the heart of Stratford

- + Elegant brick and beam loft style living
- + Secure keyless entry by Salto
- + Rogers high-speed internet
- + Minutes from University of Waterloo Stratford Campus, YMCA, Yoga studios, coffee shops, grocery stores, restaurants and Stratford Festival theatres

View pricing and details on page 2

Monthly up to 4 months

- + Turn-key apartments including kitchen supplies, linens and smart TV
- + In-suite laundry
- + Internet, water & hydro included
- + Parking available (\$)